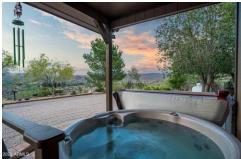

## Remarks

Experience the tranquil beauty of mountain living in this custom-remodeled home set on 4.8 acers. Take in the stunning views from spacious covered patios that welcome you to enjoy the hot tub. Inside, expansive windows frame breathtaking mountain vistas, while the gourmet kitchen boasts custom cabinetry, quartz countertops, and stainless steel appliances. The generous living area is bright and inviting, offering seamless indoor-outdoor living. The primary suite features a spa-like bathroom with a jetted tub, a tiled walk-in shower, and a large walk-in closet. The oversized guest bedroom offers ample space for a sitting area or home office. Laundry room with storage and a utility sink, and a two-car garage with built-in cabinetry. Horse barn, with two stalls, turnout space, hay storage.