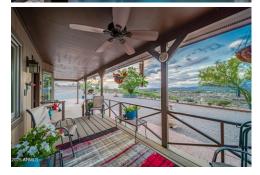

## Remarks

Experience the tranquil beauty of mountain living in this custom-remodeled home set on 4.8 acers. Take in the stunning views from spacious covered patios that welcome you to enjoy the hot tub. Inside, expansive windows frame breathtaking mountain vistas, while the gourmet kitchen boasts custom cabinetry, quartz countertops, and stainless steel appliances. The generous living area is bright and inviting, offering seamless indoor-outdoor living. The primary suite features a spa-like bathroom with a jetted tub, a tiled walk-in shower, and a large walk-in closet. The oversized guest bedroom offers ample space for a sitting area or home office. Laundry room with storage and a utility sink, and a two-car garage with built-in cabinetry. Horse barn, with two stalls, turnout space, hay storage.