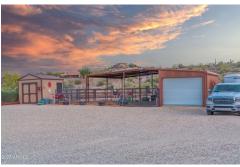

## Remarks

Experience the tranquil beauty of mountain living in this custom-remodeled home set on 4.8 acers. Take in the stunning views from spacious covered patios that welcome you to enjoy the hot tub. Inside, expansive windows frame breathtaking mountain vistas, while the gourmet kitchen boasts custom cabinetry, quartz countertops, and stainless steel appliances. The generous living area is bright and inviting, offering seamless indoor-outdoor living. The primary suite features a spa-like bathroom with a jetted tub, a tiled walk-in shower, and a large walk-in closet. The oversized guest bedroom offers ample space for a sitting area or home office. Laundry room with storage and a utility sink, and a two-car garage with built-in cabinetry. Horse barn, with two stalls, turnout space, hay storage.