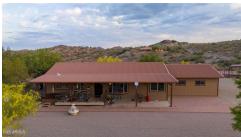

## Remarks

Experience the tranquil beauty of mountain living in this custom-remodeled home set on 4.8 acers. Take in the stunning views from spacious covered patios that welcome you to enjoy the hot tub. Inside, expansive windows frame breathtaking mountain vistas, while the gourmet kitchen boasts custom cabinetry, quartz countertops, and stainless steel appliances. The generous living area is bright and inviting, offering seamless indoor-outdoor living. The primary suite features a spa-like bathroom with a jetted tub, a tiled walk-in shower, and a large walk-in closet. The oversized guest bedroom offers ample space for a sitting area or home office. Laundry room with storage and a utility sink, and a two-car garage with built-in cabinetry. Horse barn, with two stalls, turnout space, hay storage.