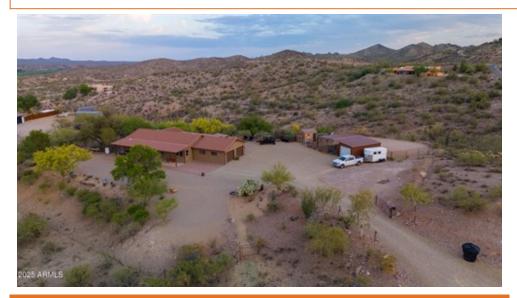

## 1185 S Camino Cobre Dr, Wickenburg, AZ 85390

Beds: 2 | Baths: 2 Full

MLS #: 6860534

Single Family | 1,880 ft<sup>2</sup> | Lot: 4.84 acres

More Info: 1185SCaminoCobreDr.IsForSale.com

Connie Jenson (928) 671-1579 connie@jenson.realtor conniejenson.com

## Remarks

Experience the tranquil beauty of mountain living in this custom-remodeled home set on 4.8 acers. Take in the stunning views from spacious covered patios that welcome you to enjoy the hot tub. Inside, expansive windows frame breathtaking mountain vistas, while the gourmet kitchen boasts custom cabinetry, quartz countertops, and stainless steel appliances. The generous living area is bright and inviting, offering seamless indoor-outdoor living. The primary suite features a spa-like bathroom with a jetted tub, a tiled walk-in shower, and a large walk-in closet. The oversized guest bedroom offers ample space for a sitting area or home office. Laundry room with storage and a utility sink, and a two-car garage with built-in cabinetry. Horse barn, with two stalls, turnout space, hay storage.